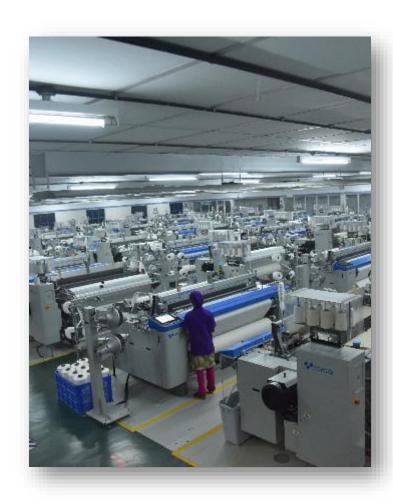

### WEAVING / KNITTING DIVISION

- Lucky group achieves excellence through a culture of innovation and continuous improvement. As an organization we believe in well-thought-out consistent growth and a holistic approach. We are committed to sustainability with initiatives directed at longterm positive impact through our sustainability framework "PRO – Proactively Responsible Organization"
- Lucky group is one of the largest vertically integrated textile manufacturer with multiple production facilities. It not only offers its clients unmatched agility and flexibility, but also consistency, reliability, traceability and sustainability due to the complete in-house control over each stage of production
- Lucky group has 350 Toyota Air Jet looms, 3 Karl Mayor Pro Sizing and 26 Pailung Knitting machines, delivering 9 Million meters of fabric per month and to our esteemed customers

### **Production Capacity – Weaving / Knitting**

Our Lucky Group has a total installed capacity of 9 million metres of fabric per month from our weaving division and 375 MT of Knitter fabric per month from our knitting division.

Installed Production Capacity
Weaving – 9 million metres Greige fabric per month
Knitting – 375 MT of Greige Knitted Fabric per month