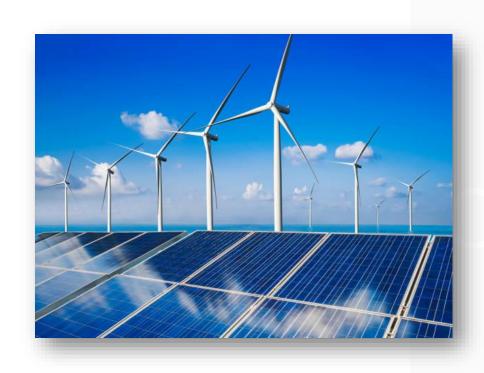

### Our Renewable Energy Generation

We at Lucky Group are committed towards a sustainable future by increasing our power consumption from Renewable sources.

We generate 60 MW of our power requirements from wind and solar energies.

**Wind – 40 MW** 

Solar - 20 MW